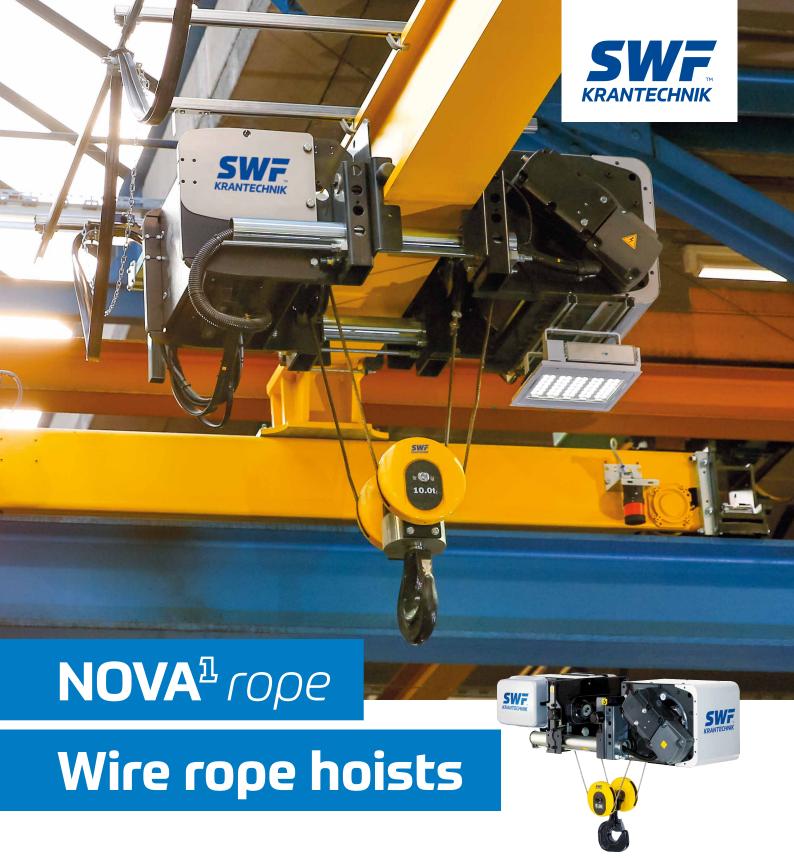

#### For loads up to 80 t

NOVA<sup>1</sup> rope is one of our flagship products and designed for loads up to 80 t. The wire rope hoists feature optimal space utilization and maximum efficiency. NOVA<sup>1</sup> rope is extremely flexible and easy to adapt to the individual requirements of your customers. Conveniently expand NOVA<sup>1</sup> rope with electronic monitoring and control features (Crane Intelligence) to optimize monitoring processes.

### **NOVA**<sup>1</sup> rope

## Wire rope hoists