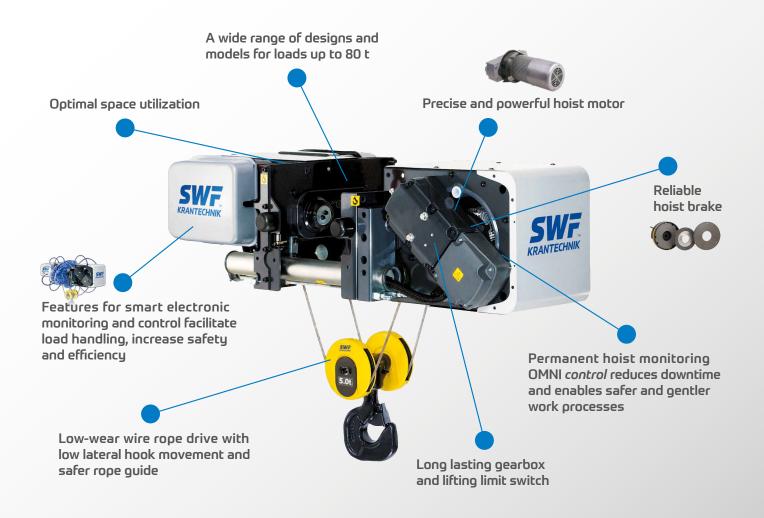

#### Perfect load handling

NOVA<sup>1</sup> rope offers a wide range of designs and models for loads up to 80 t. Intelligent features for smart electronic monitoring and control as well as hoist monitoring can be configured individually in order to optimize workflows.

#### Low maintenance costs

Lifetime brake and lubricated hoist gear, rope drum with an extralarge diameter for minimal rope wear, smooth lifting and cross

# traveling controlled by a frequency inverter for less tear and wear.

#### • Flexible, precise and save

Optimal use of space, minimal lateral hook movement, low load swing thanks to smooth lifting and load movement.

Fixed hoist for free-standing installations up to 80 t

NOVA machinery hoist up to 5 t