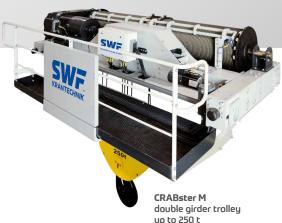

## For loads up to 250 t

Our winches from the CRABster series deliver big-time performance in the smallest of spaces and support up to 250 t loads. These compact, solid hoists ease the burden of working with heavy loads and fulfill today's high demands on classification and hoisting speed.