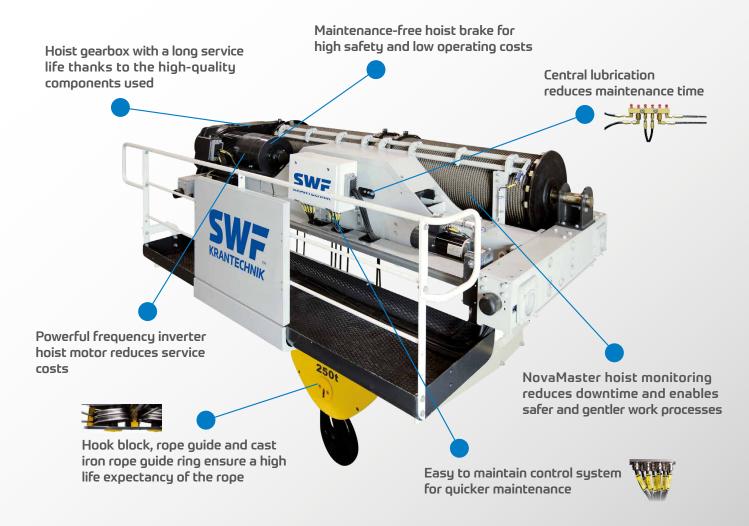

# • Safe, precise operation

Overload protection through strain gauge load measurement, hoisting frequency inverter with a closed loop, encoder on the hoisting motor, frequency inverter controller for travelling machinery.

#### Optimal use of space & flexibility

Compact design using standard components. Customizations with the calculation software CraneMaster. Optimal approach dimensions.

### Smart Electronic Monitoring & Control

Comes standard with selected Crane Intelligence features.