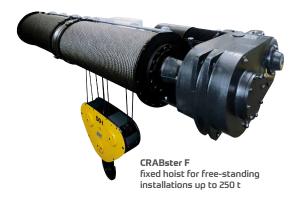

## For loads up to 250 t

Our winches from the CRABster series deliver big-time performance in the smallest of spaces and support up to 250 t loads. These compact, solid hoists ease the burden of working with heavy loads and fulfill today's high demands on classification and hoisting speed.