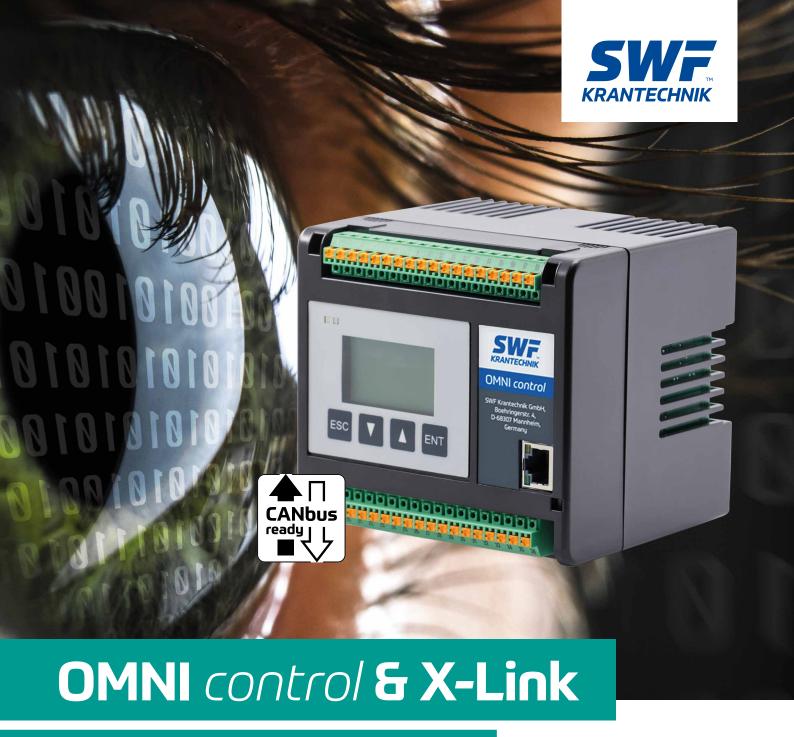

### OMNI control & X-Link

### Hoist monitoring & app extension

The hoist monitoring system OMNI control collects and processes various parameter of the hoist operation. All information can be read out via display or conveniently via mobile app. Error-free calculations for the annual crane system inspection are thus quick and easy. The hoist monitoring system OMNI control is the cornerstone for digitally optimized work processes and opens the door towards all digital network technology of the future.