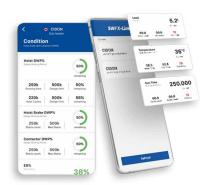

### Safety through overview

OMNI control offers perfect control: all current usage data (load, temperature, runtime, etc.) as well as the general hoist status (hoist service life, brake, etc.) can be shown at any time, and any warning or error messages are also displayed.

### Convenient & clear with X-Link app

Thanks to the additional hardware module, the hoist monitoring data can be displayed wirelessly on the mobile phone via a reliable W-LAN connection. It is that simple and convenient! SWF makes it easy.