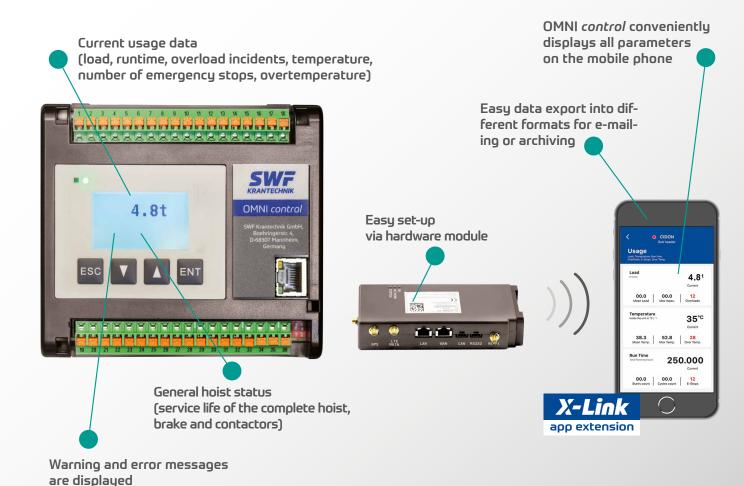

### Safety through overview

OMNI control offers perfect control: all current usage data (load, temperature, runtime, etc.) as well as the general hoist status (hoist service life, brake, etc.) can be shown at any time, and any warning or error messages are also displayed.

### • Reliable & fast maintenance

OMNI *control* makes time-consuming checks for the annual crane system inspection unnecessary and careless errors impossible: you gain safety and save time at the same time!

### Convenient & clear with X-Link app

Thanks to the additional hardware module, the hoist monitoring data can be displayed wirelessly on the mobile phone via a reliable W-LAN connection. It is that simple and convenient! SWF makes it easy.